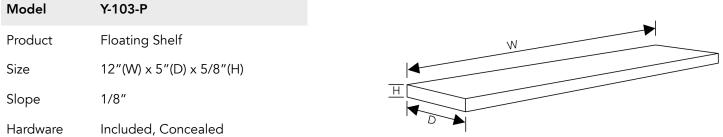

## FEATURES

- Premium 304 Grade Stainless Steel
- Equipped with SoundDefy<sup>™</sup> noise concealing technology
- An appropriate slope ensures proper drainage of water
- Double walled stainless steel construction ensures no screws are visible after installation